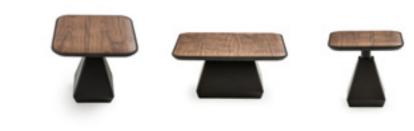

### artova.

The Artova coffee table set adds a pleasant warmth and elegance to your home. This coffee table set, which can live in perfect harmony with other furniture, perfectly complements the atmosphere of your room.

# balçova.

The Artova coffee table set adds a pleasant warmth and elegance to your home. This coffee table set, which can live in perfect harmony with other furniture, perfectly complements the atmosphere of your room.