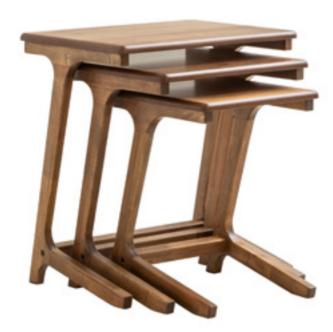

### nesting table

### nesting tabl

It reflects the purity and serenity of nature. Didim welcomes you with the naive beauty of a flower. Its smooth surface is in harmony with your touch, allowing you to relax. You feel as if time has stopped, you leave yourself to it.