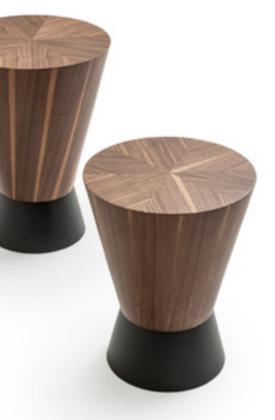

# ipsala.

A unique table that combines aesthetics, naturalness and sensuality. While each of the textures inside carries the traces of time, it also builds a bridge to the future.