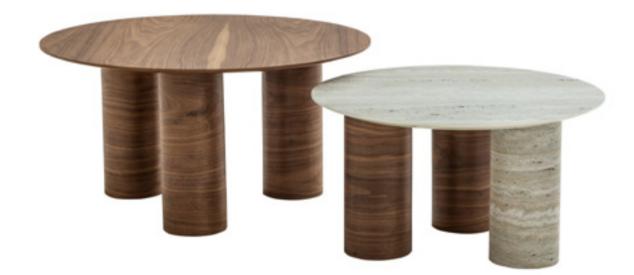

### alucra.

If you are ready for a masterpiece, the details of which are handled with magnificent techniques, Alucra is ready for you...

coffee table set

### artova.

The Artova coffee table set adds a pleasant warmth and elegance to your home. This coffee table set, which can live in perfect harmony with other furniture, perfectly complements the atmosphere of your room.