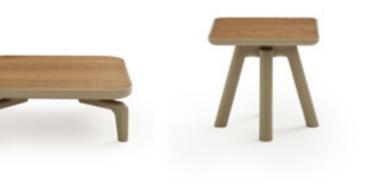

### bucak.

Create a better quality ambiance for your home with details that make your life easier. Modern and classic lines are clearly visible in this set, and it fascinates people with its elegant and noble appearance.

### almus.

Create a better quality ambiance for your home with details that make your life easier. Modern and classic lines are clearly visible in this set, and it fascinates people with its elegant and noble appearance.