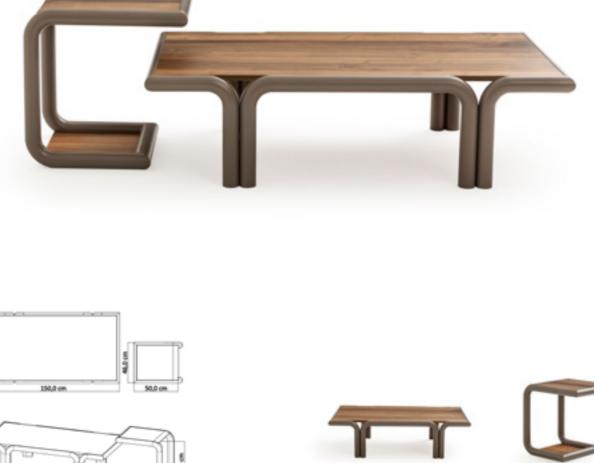

### artova.

The Artova coffee table set adds a pleasant warmth and elegance to your home. This coffee table set, which can live in perfect harmony with other furniture, perfectly complements the atmosphere of your room.

**TECHNICAL INFORMATION** 80,0 cm 55,0 cm