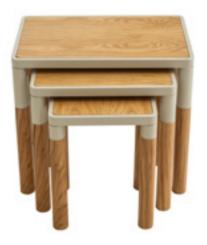

### nesting table

### nesting tabl

It reflects the purity and serenity of nature. Didim welcomes you with the naive beauty of a flower. Its smooth surface is in harmony with your touch, allowing you to relax. You feel as if time has stopped, you leave yourself to it.