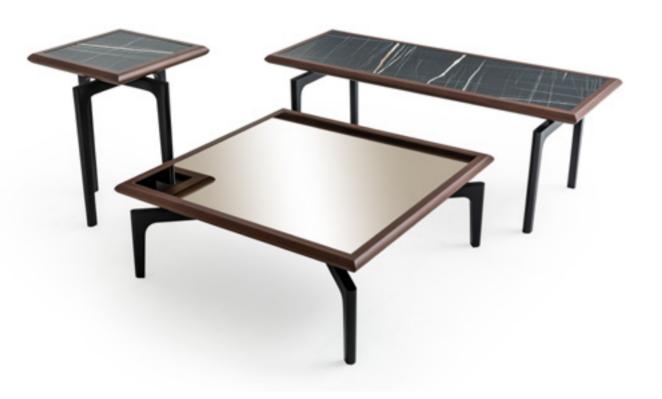

### payas.

The most ideal designs that integrate with your life are identical identity rules and ironic forms, aesthetic and durability...

Marble coffee table

An eclectic design reinterpreted from different elements **Aesthetics and precision** pioneers of this unique design.

### Retro coffee table