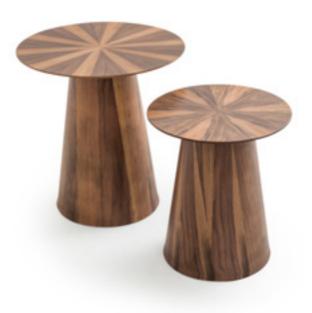

### nesting table

### nesting tabl

It reflects the purity and serenity of nature. Didim welcomes you with the naive beauty of a flower. Its smooth surface is in harmony with your touch, allowing you to relax. You feel as if time has stopped, you leave yourself to it.