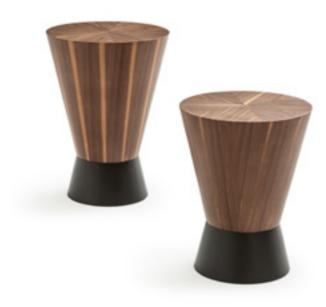

# ipsala.

A unique table that combines aesthetics, naturalness and sensuality. While each of the textures inside carries the traces of time, it also builds a bridge to the future.