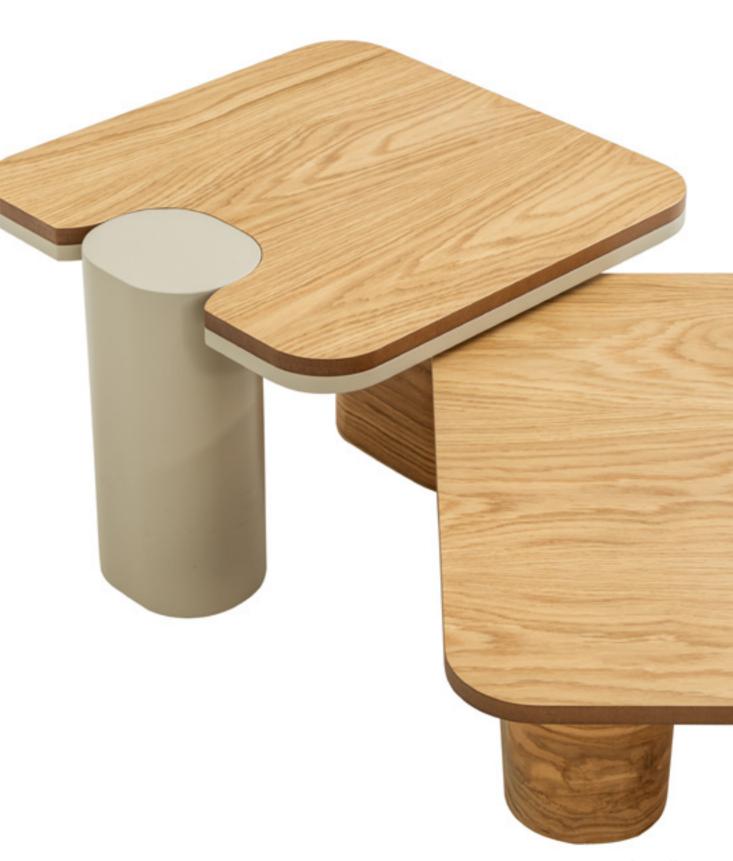

### almus.

coffee table

When the textures Of nature spread Into our souls, Less becomes more.

### nesting table