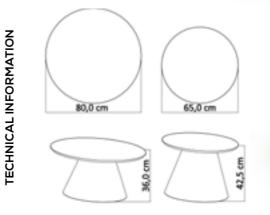

TION

94.0 cm



coffee table



It reflects the purity and serenity of nature.





### coffee table





### milas.

The delicacy of craftsmanship and the unique gifts of nature meet in this special space. Harmonious pieces add harmony and harmony to the space. A perfectly crafted table, with admiration, locking your eyes on him lets you watch.

service table





ECHNICAL INFORMATION

39,0 cm





# midyat.

A new dimension that transcends time and space. Blended textures between an artist's imagination and reality.

service table



Some moments you live Unforgettable do not get old. These are the moments that remind us that we live and they add meaning to our lives.

## pamukkale.



### Blended textures between an artist's imagination and reality.

Feel the difference

coffee table





The unique texture of wood contains stories in each piece of furniture. Deep color tones envelop the space in a warm embrace, while natural patterns bring Payas to life. Each line, each crack represents a memory.

payas.



Holographic coffee table

ECHNICAL INFORMATION



**Aesthetic forms** underpin the beauty and complexity of nature.

Feel the difference







### payas.

The most ideal designs that integrate with your life are identical identity rules and ironic forms, aesthetic and durability...



Marble coffee table





An eclectic design reinterpreted from different elements **Aesthetics and precision** pioneers of this unique design.



### Retro coffee table

## selendi.

### selendi.

The natural world follows its unchanging course. The design resistsly blends basic forms