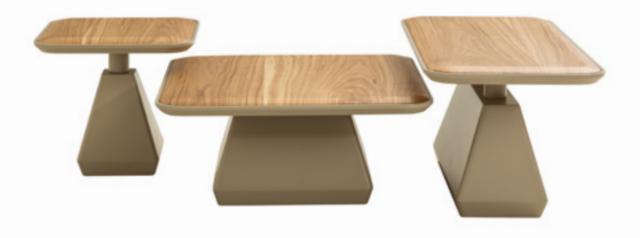

### alucra.

If you are ready for a masterpiece, the details of which are handled with magnificent techniques, Alucra is ready for you...

coffee table set

### artova.

The Artova coffee table set adds a pleasant warmth and elegance to your home. This coffee table set, which can live in perfect harmony with other furniture, perfectly complements the atmosphere of your room.