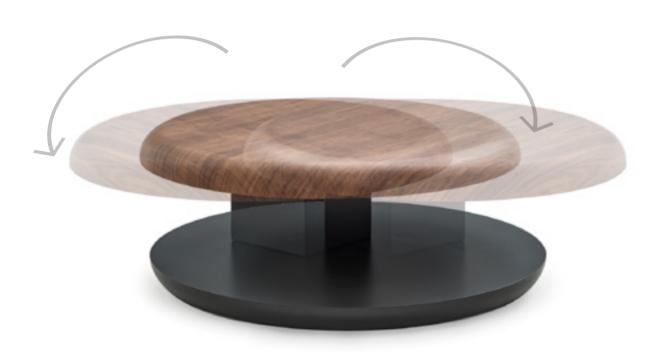

payas.

Holographic coffee table

ECHNICAL INFORMATION

**Aesthetic forms** underpin the beauty and complexity of nature.

Feel the difference