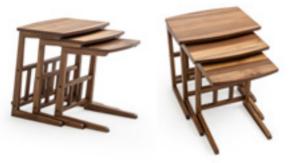

### nesting table

### nesting tabl

It reflects the purity and serenity of nature. Didim welcomes you with the naive beauty of a flower. Its smooth surface is in harmony with your touch, allowing you to relax. You feel as if time has stopped, you leave yourself to it.