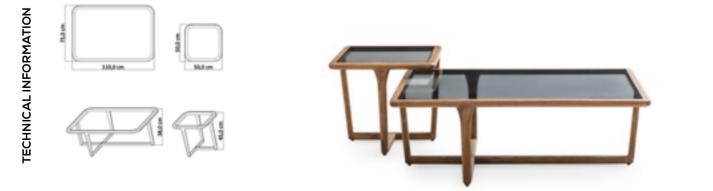

### almus.

coffee table

When the textures Of nature spread Into our souls, Less becomes more.

### nesting table