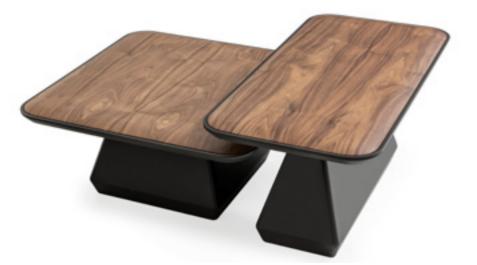

### artova.

The Artova coffee table set adds a pleasant warmth and elegance to your home. This coffee table set, which can live in perfect harmony with other furniture, perfectly complements the atmosphere of your room.

# balçova.

The Artova coffee table set adds a pleasant warmth and elegance to your home. This coffee table set, which can live in perfect harmony with other furniture, perfectly complements the atmosphere of your room.