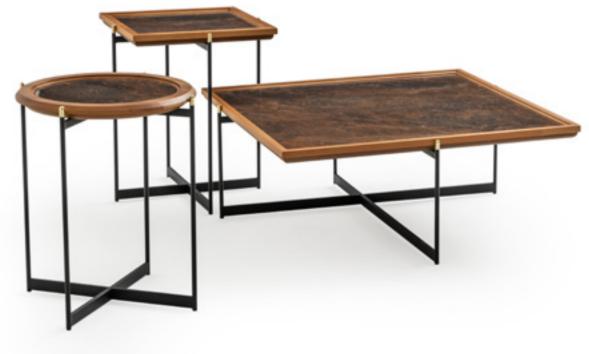

### nesting table

### alucra.

If you are ready for a masterpiece, the details of which are handled with magnificent techniques, Alucra is ready for you...

coffee table set