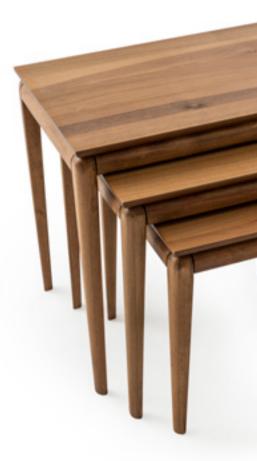

### nesting table

### nesting tabl

It reflects the purity and serenity of nature. Didim welcomes you with the naive beauty of a flower. Its smooth surface is in harmony with your touch, allowing you to relax. You feel as if time has stopped, you leave yourself to it.