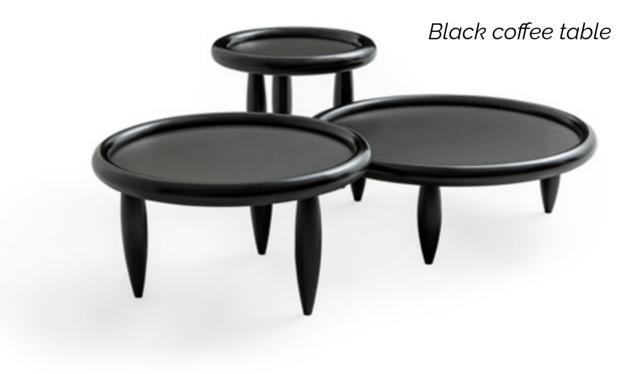

### almus.

coffee table

When the textures Of nature spread Into our souls, Less becomes more.

### nesting table