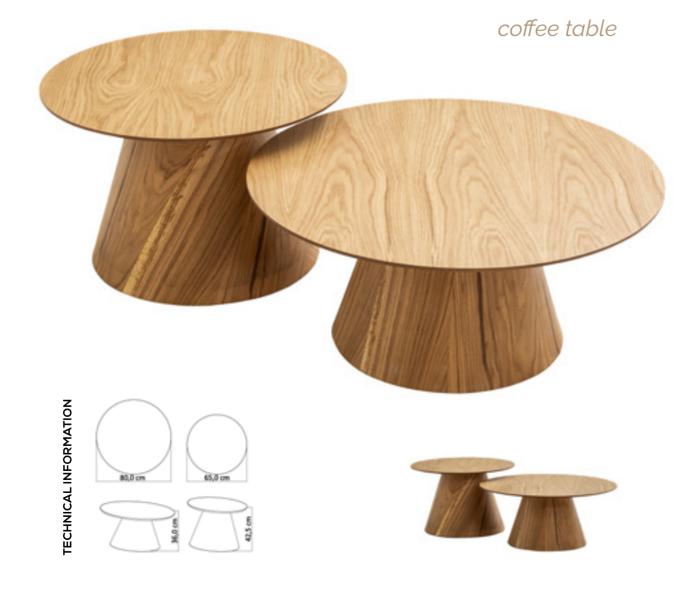

### almus.

coffee table

When the textures Of nature spread Into our souls, Less becomes more.

### nesting table