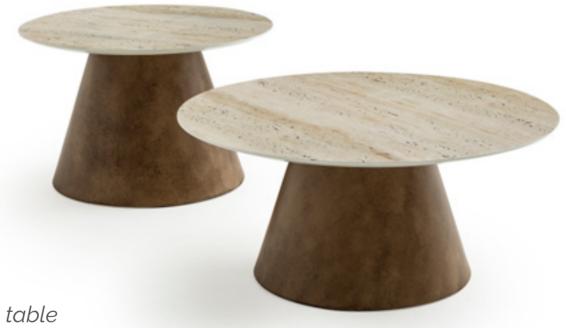

payas.

Holographic coffee table

ECHNICAL INFORMATION

**Aesthetic forms** underpin the beauty and complexity of nature.

Feel the difference

### payas.

The most ideal designs that integrate with your life are identical identity rules and ironic forms, aesthetic and durability...

Marble coffee table

An eclectic design reinterpreted from different elements **Aesthetics and precision** pioneers of this unique design.