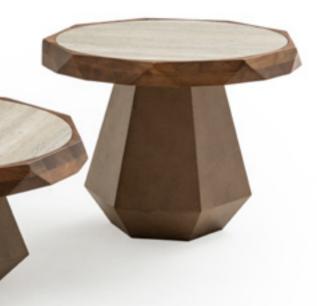

### alaca.

The delicacy of craftsmanship and the unique gifts of nature meet in this special space. Harmonious pieces add harmony and harmony to the space. A perfectly crafted table, with admiration, locking your eyes on him lets you watch.

> 5 9

Imagine a table, soft like clouds dancing with the gentle breeze of the wind. This set is the heart of your dining room. It offers devotional, quiet elegance.