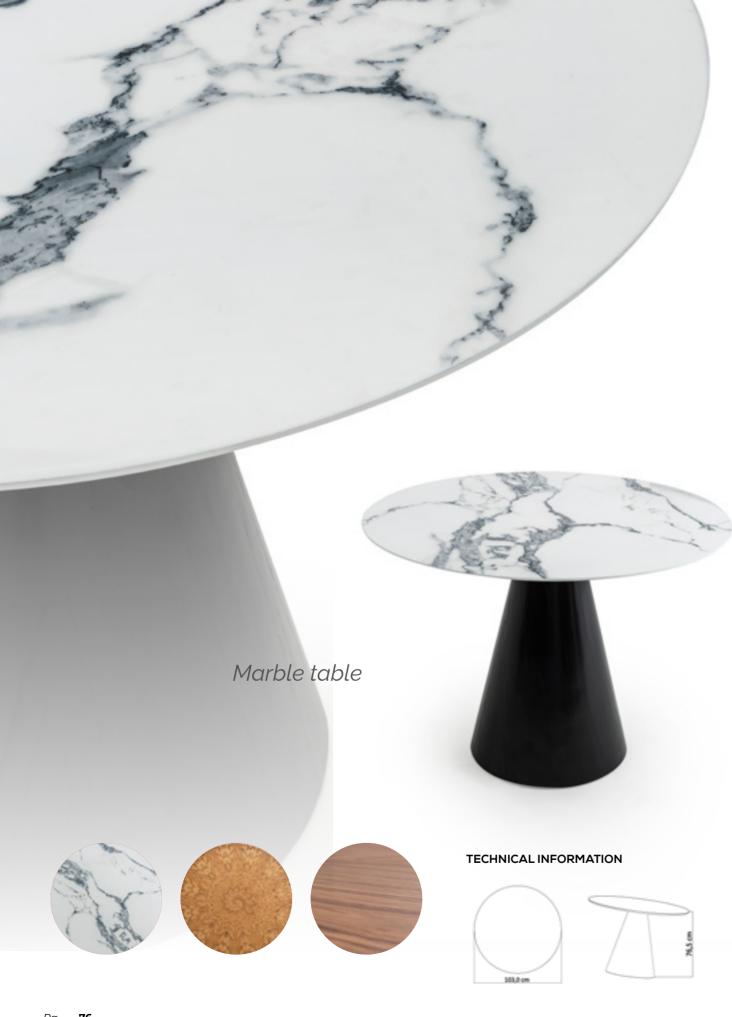

### alaca.

The delicacy of craftsmanship and the unique gifts of nature meet in this special space. Harmonious pieces add harmony and harmony to the space. A perfectly crafted table, with admiration, locking your eyes on him lets you watch.

> 5 9

Imagine a table, soft like clouds dancing with the gentle breeze of the wind. This set is the heart of your dining room. It offers devotional, quiet elegance.

**TECHNICAL INFORMATION** 80,0 cm 55,0 cm