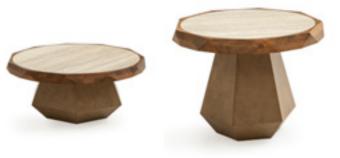

### nesting table

### nesting tabl

It reflects the purity and serenity of nature. Didim welcomes you with the naive beauty of a flower. Its smooth surface is in harmony with your touch, allowing you to relax. You feel as if time has stopped, you leave yourself to it.