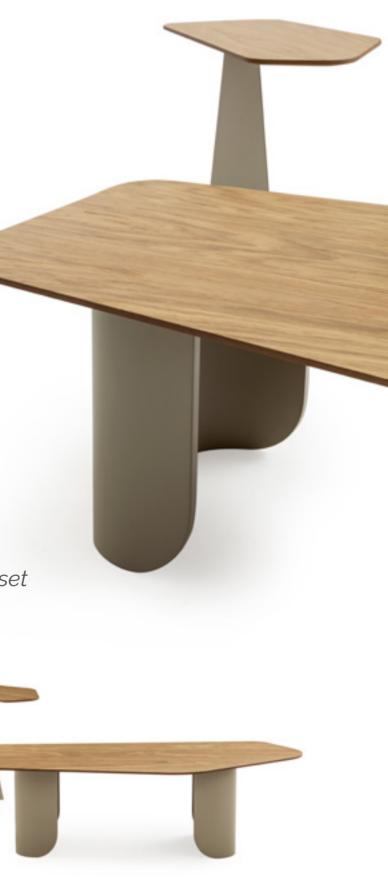

### artova.

The Artova coffee table set adds a pleasant warmth and elegance to your home. This coffee table set, which can live in perfect harmony with other furniture, perfectly complements the atmosphere of your room.

# balçova.

The Artova coffee table set adds a pleasant warmth and elegance to your home. This coffee table set, which can live in perfect harmony with other furniture, perfectly complements the atmosphere of your room.