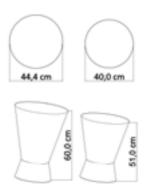

# ipsala.

A unique table that combines aesthetics, naturalness and sensuality. While each of the textures inside carries the traces of time, it also builds a bridge to the future.