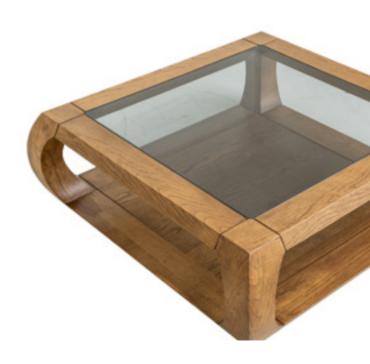

the textures Of nature spread Into our souls, Less becomes more.



TECHNICAL INFORMATION



side table





# ipsala.

A unique table that combines aesthetics, naturalness and sensuality. While each of the textures inside carries the traces of time, it also builds a bridge to the future.

### karesi.

At Dora, design is an int egrated process that contributes not only to the aesthetic appearance of t he product, but also to comfort, ease of use and durability.





coffee table



nesting table









### coffee table set





### keles.

Furniture forms are also an ideal key. It creates a peaceful look. It gives a nice look. A design created for a pleasant life with its modern design.



TECHNICAL INFORMATION

94.0 cm



coffee table



It reflects the purity and serenity of nature.





### coffee table





### milas.

The delicacy of craftsmanship and the unique gifts of nature meet in this special space. Harmonious pieces add harmony and harmony to the space. A perfectly crafted table, with admiration, locking your eyes on him lets you watch.

service table





ECHNICAL INFORMATION

39,0 cm





# midyat.

A new dimension that transcends time and space. Blended textures between an artist's imagination and reality.

service table



Some moments you live Unforgettable do not get old. These are the moments that remind us that we live and they add meaning to our lives.

## pamukkale.



### Blended textures between an artist's imagination and reality.

Feel the difference

coffee table





The unique texture of wood contains stories in each piece of furniture. Deep