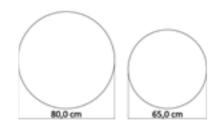

### oak coffee table set

Imagine a table, soft like clouds dancing with the gentle breeze of the wind. This set is the heart of your dining room. It offers devotional, quiet elegance.

65,0-cm

90.0 cm

When the textures Of nature spread Into our souls, Less becomes more.