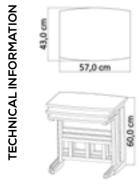

### oak coffee table set

Imagine a table, soft like clouds dancing with the gentle breeze of the wind. This set is the heart of your dining room. It offers devotional, quiet elegance.

65,0-cm

90.0 cm

When the textures Of nature spread Into our souls, Less becomes more.