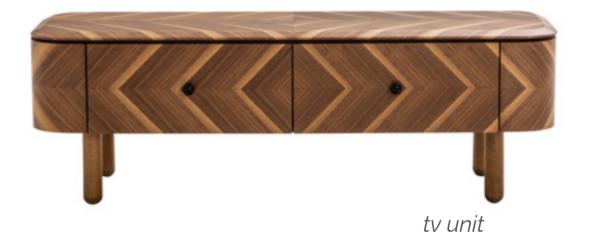

tv unit

tv unit

ipsala.

A new dimension that transcends time and space. Blended textures between an artist's imagination and reality.

A new dimension that transcends time and space. Blended textures between an artist's imagination and reality.