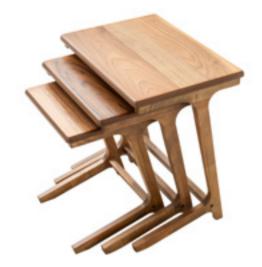

### nesting tabl

It reflects the purity and serenity of nature. Didim welcomes you with the naive beauty of a flower. Its smooth surface is in harmony with your touch, allowing you to relax. You feel as if time has stopped, you leave yourself to it.

### oak coffee table set

Imagine a table, soft like clouds dancing with the gentle breeze of the wind. This set is the heart of your dining room. It offers devotional, quiet elegance.

65,0-cm

90.0 cm

When the textures Of nature spread Into our souls, Less becomes more.