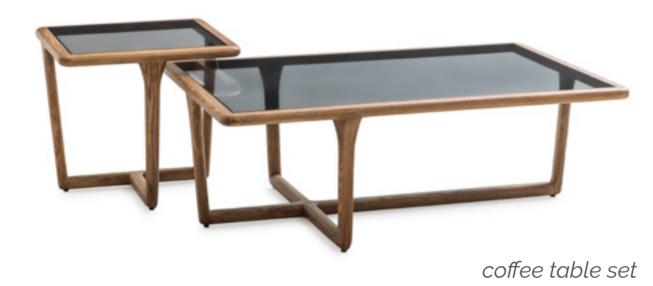

### almus.

coffee table

When the textures Of nature spread Into our souls, Less becomes more.

### nesting table