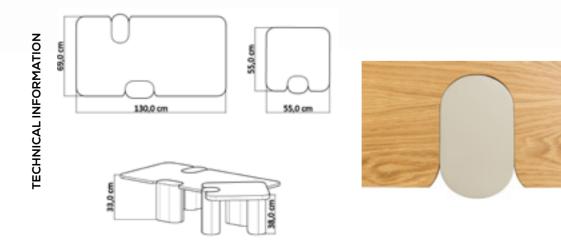

### almus.

coffee table

When the textures Of nature spread Into our souls, Less becomes more.

### nesting table