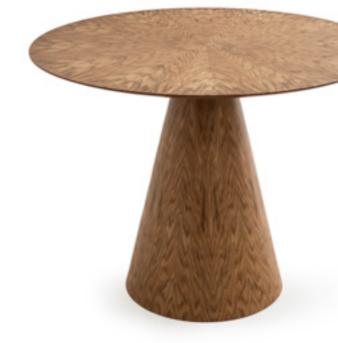

### oak coffee table set

Imagine a table, soft like clouds dancing with the gentle breeze of the wind. This set is the heart of your dining room. It offers devotional, quiet elegance.

65,0-cm

90.0 cm

When the textures Of nature spread Into our souls, Less becomes more.