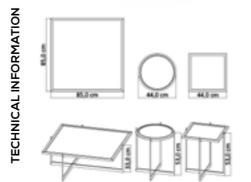

**TECHNICAL INFORMATION** 80,0 cm 55,0 cm

### coffee table set

**TECHNICAL INFORMATION** 

coffee table set