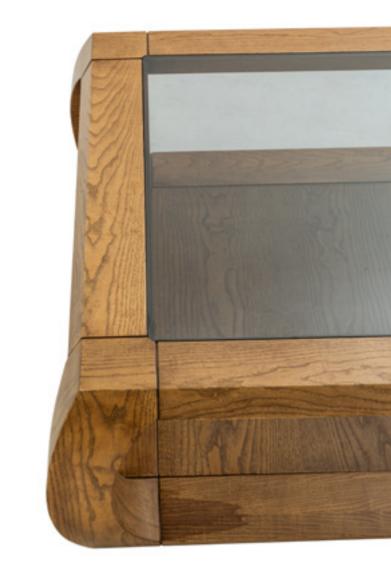

### nesting table

### nesting tabl

It reflects the purity and serenity of nature. Didim welcomes you with the naive beauty of a flower. Its smooth surface is in harmony with your touch, allowing you to relax. You feel as if time has stopped, you leave yourself to it.