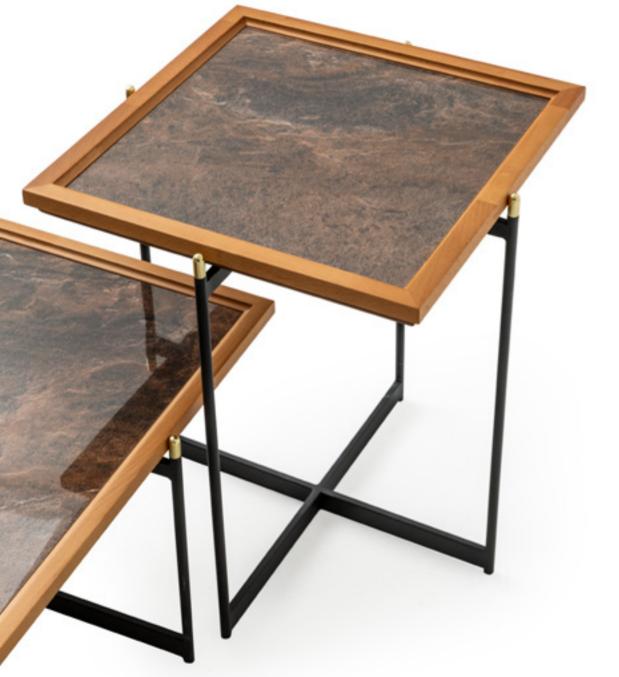

### nesting table

### alucra.

If you are ready for a masterpiece, the details of which are handled with magnificent techniques, Alucra is ready for you...

coffee table set