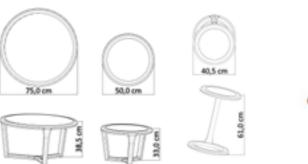

### almus.

coffee table

When the textures Of nature spread Into our souls, Less becomes more.

### nesting table